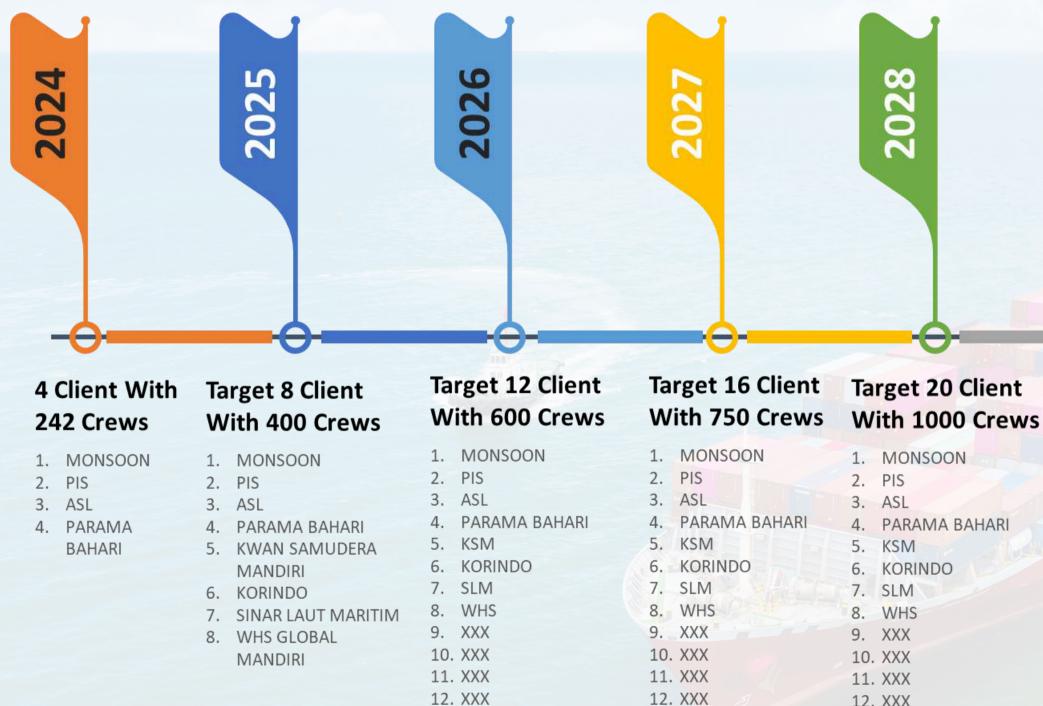

## PLAN & TARGET

12. XXX

12. XXX

20. XXX

16. XXX

#### **Target 50 Client** With 2500 Crews

1. MONSOON

2034

- 2. PIS
- 3. ASL
- 4. PARAMA BAHARI
- 5. KSM
- 6. KORINDO
- 7. SLM
- 8. WHS
- 9. XXX
- 10. XXX
- 11. XXX
- 12. XXX
- 50. XXX