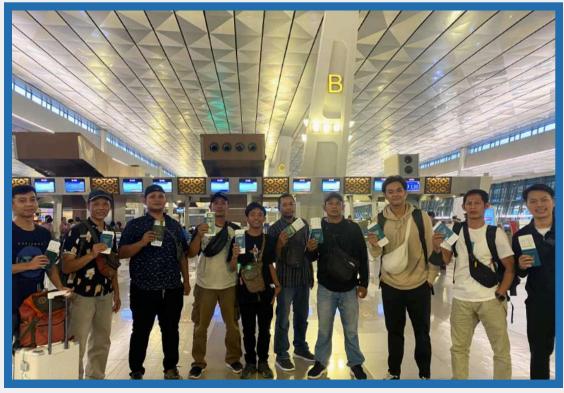

### **Crewing Management**

- A. Departure crew to west Africa
- B. Conduct training
- C. Mastering