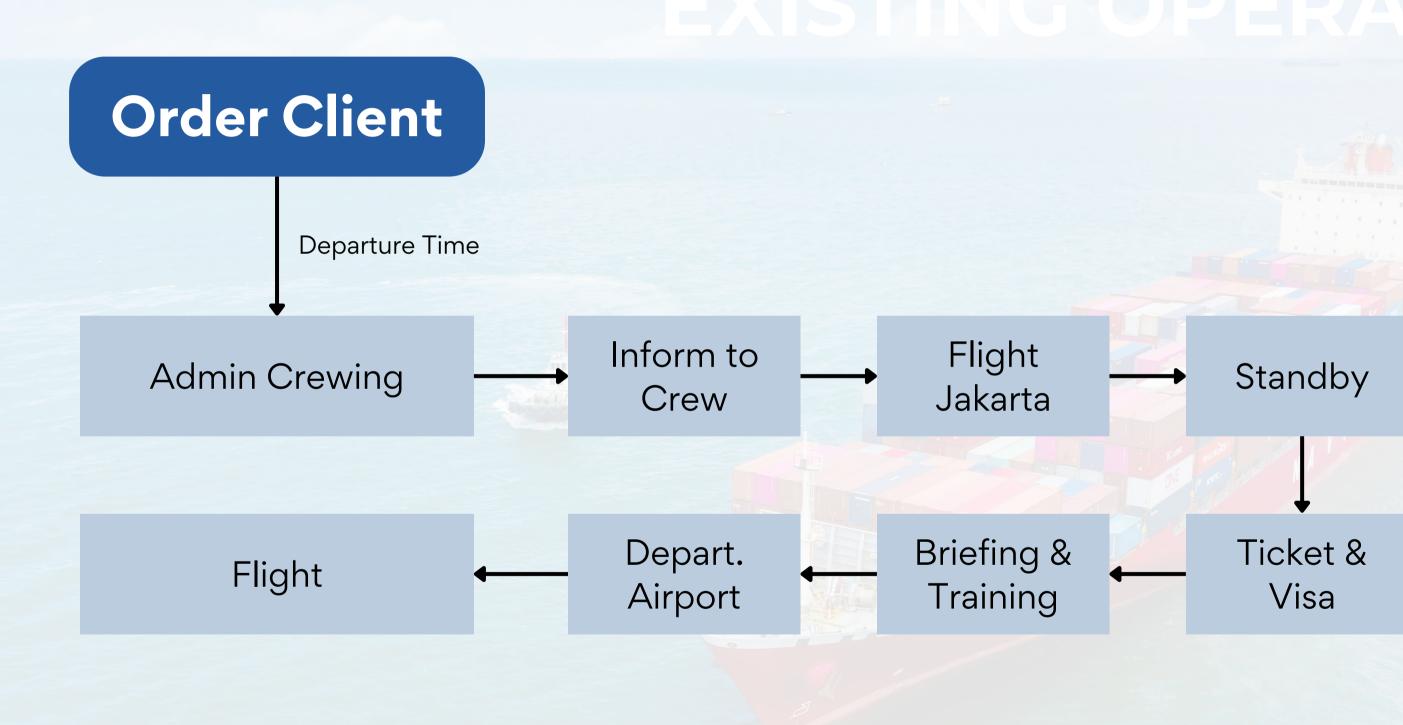

S SHIP MANAGEMENT** 

**mmunication**: Maintaining nd the shipping company

communication

ndling: Dealing with any problems or conflicts ew or between crew and the company

Monitoring the crew's performance during ding feedback

rranging logistics related to crew travel, such nsportation

lar reports on crew status, including statistical



### **CREW MANAGEMENT** Flow Chart



**PT SEVEN OCEANS SHIP MANAGEMENT** 

### Administrative Arrangements

### Training and Development

### Report and Documentation



### **CREW MANAGEMENT**

The difference between Seven Oceans Crew Management and Others





**Responsive and Agile** 



Have good crew performance



**Competitive price for Crew Management Fee** 



PT SEVEN OCEANS SHIP MANAGEMENT





### **CREW MANAGEMENT** Departure Flow Chart



PT SEVEN OCEANS SHIP MANAGEMENT

# GOPERATIONAL

## PLAN & TARGET



12. XXX



12. XXX

20. XXX

16. XXX

#### **Target 50 Client** With 2500 Crews

1. MONSOON

2034

- 2. PIS
- 3. ASL
- 4. PARAMA BAHARI
- 5. KSM
- 6. KORINDO
- 7. SLM
- 8. WHS
- 9. XXX
- 10. XXX
- 11. XXX
- 12. XXX
- 50. XXX

## PROGRAM





PT SEVEN OCEANS SHIP MANAGEMENT

#### #Seemen#



With the program hope is to provide the best crew to clients, improve crew competence and experience, quality crew.

# PERFORMANCE CONTROL



Review Target Vs Achievement Operational, Safety, Equipment Performance

Indicator performance of Crew :

- Crew disciplinary frequency
- Lost time injury frequency rate
- Training days per officer
- Experience rate of the officers
- Crew member retention rate
- Cadets per ship
- Crew planning