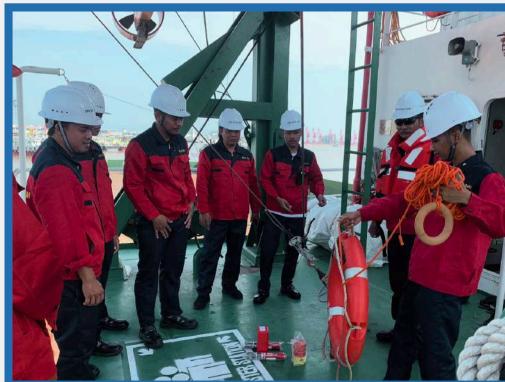

### **Crewing Management**

- A. Departure crew to west Africa
- B. Conduct training
- C. Mastering