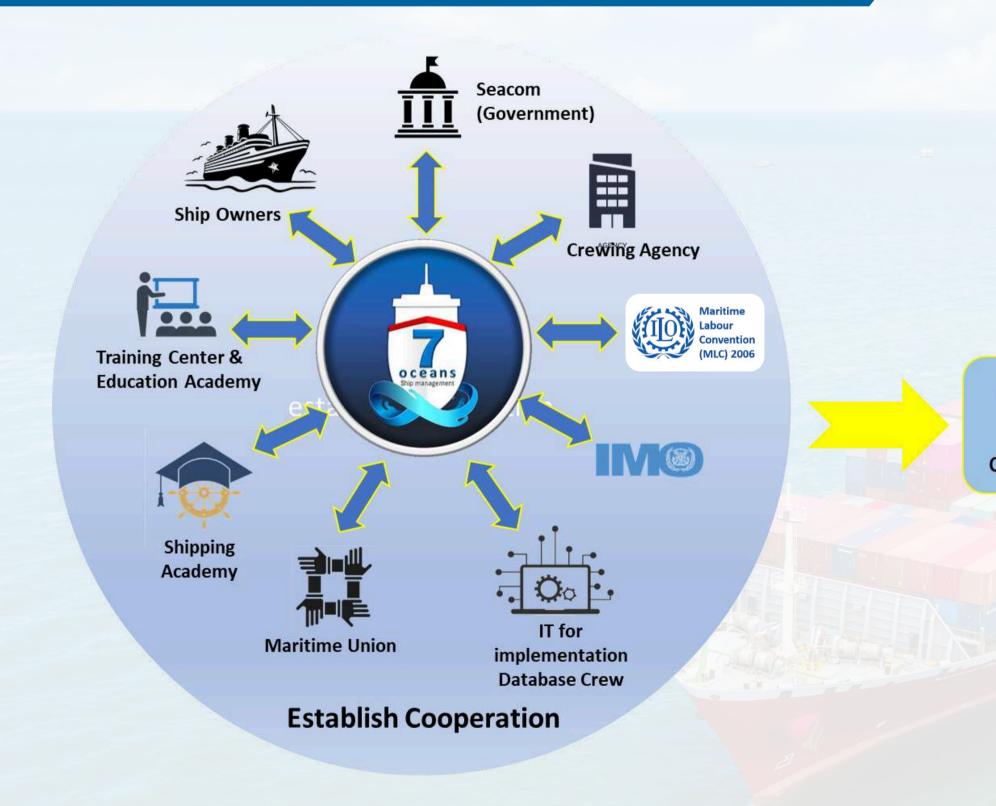

## **IMPROVEMENT STRATEGY**

SEVEN OCEANS SHIP MANAGEMENT

- Adaptation Technology Implementation for
- Intend communication with Maritime **Organization Regulator, Class, Government**
- Collaboration with University, Institution, and
- Networking with Transportation, Medical, **Accommodation for Crew Movement**